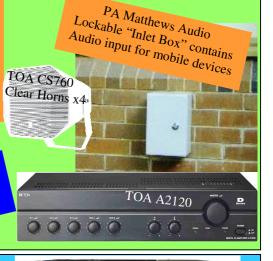

## **INCLUDES:**

- 1 x TOA A2240 PA Amplifier
- 1 x 6RU lockable Rack cabinet
- 4 x TOA CS760 Clear Horn speakers
- 1 x Outdoor "Inlet Box" audio input for mobile device
- 2 x Mipro ATC32 Series rechargeable Cordless Mic

WITH FULL INSTALLATION

Designed for speech and occasional low level music Ideal for COLA shelters and assembly areas.

Note: Prices are indicative only and subject to site visit and quotation. Higher prices may apply for regional areas.