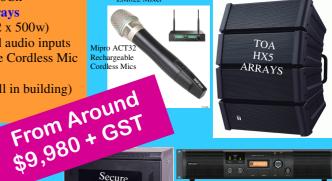

## **INCLUDES:**

- 1 x InDesign ZM622 Bluetoth Mixer 6Ch
- 2 x TOA HX5BWPEB Speaker Arrays
- 1 x Behringer NX3000D Amplifier (2 x 500w)
- 1 x Outdoor "Inlet Box" with mic and audio inputs
- 2 x Mipro ATC32 Series rechargeable Cordless Mic
- 1 x Cord Microphone
- 1 x 6RU Rack Cabinet (Mount on wall in building)

WITH FULL INSTALLATION \*

\* Installation cost calculated for ladder suitable. Additional costs apply for installations requiring mechanised access equipment

Designed for quality speech and medium level music.
Perfect for *large COLA shelters*.